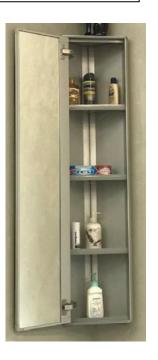

#### **FEATURES:**

- THE "CORNER" CABINET.
- 10X60" FULLY MIRRORED DOOR COMPLETE WITH "FINGER PULL" FOR EASE OF OPENING.
- FULLY ADJUSTABLE ANODIZED SLOTTED INTERIOR SHELVING. BEHIND EACH DOOR.
- SHELVING WITH LOCKDOWN MECHANISM (NO HOLES IN CABINET).
- 165-DEGREE PROPRIETARY SOFT CLOSE HEAVY DUTY HINGES.
- HIGH RESOLUTION SILVER PLATE GLASS MIRRORS FRONT AND BACK OF DOOR.
- CAN BE PLACED UNDER FULL WET CONDITIONS WITHIN SHOWER IF ORDERED WITHOUT DOOR.
- PACKED IN FOUR WALL (FOLDED DOUBLE WALL) CORRUGATION.