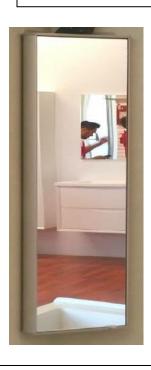

## **MEDICINE CABINET**

MODEL#: BUDD 1060

## **SHOWER BUDD COLLECTION**

#### **FEATURES:**

- THE "CORNER" CABINET.
- 10X60" FULLY MIRRORED DOOR COMPLETE WITH "FINGER PULL" FOR EASE OF OPENING.
- FULLY ADJUSTABLE ANODIZED SLOTTED INTERIOR SHELVING. BEHIND EACH DOOR.
- SHELVING WITH LOCKDOWN MECHANISM (NO HOLES IN CABINET).
- 165-DEGREE PROPRIETARY SOFT CLOSE HEAVY DUTY HINGES.
- HIGH RESOLUTION SILVER PLATE GLASS MIRRORS FRONT AND BACK OF DOOR.
- CAN BE PLACED UNDER FULL WET CONDITIONS WITHIN SHOWER IF ORDERED WITHOUT DOOR.
- PACKED IN FOUR WALL (FOLDED DOUBLE WALL) CORRUGATION.